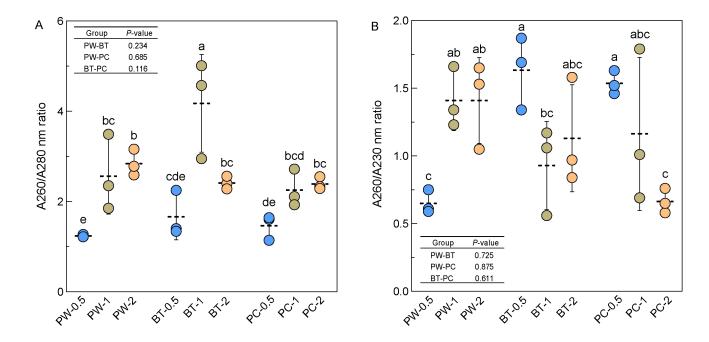

**Supplementary Figure S3** DNA quality produced by different filtration water volumes and extraction methods with filtration-based precipitation in PRE. (a) A260/A230 ratio; (b) A260/A230 ratio. Dotted line indicates means of each group; error bars show standard deviation.