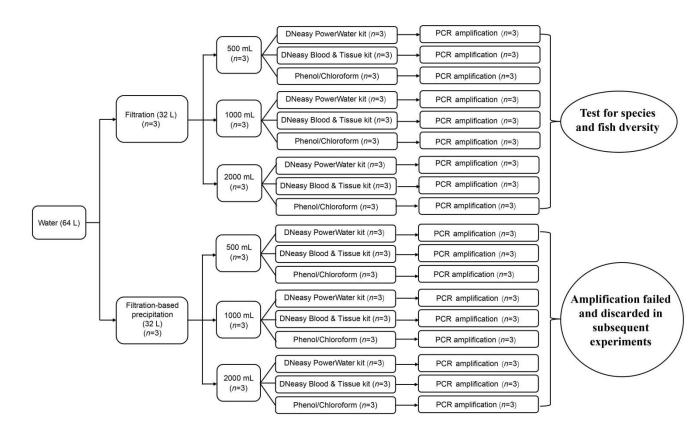

## **Supplementary Materials**

Supplementary Figure S1 Molecular workflow of the experiment.

**Supplementary Figure S2** DNA concentrations (ng/μl) captured by different filtration water volumes and extraction methods with filtration-based precipitation in PRE. (a) DNA concentrations measured by NanoDrop; (b) DNA concentrations measured by Qubit fluorimeter.