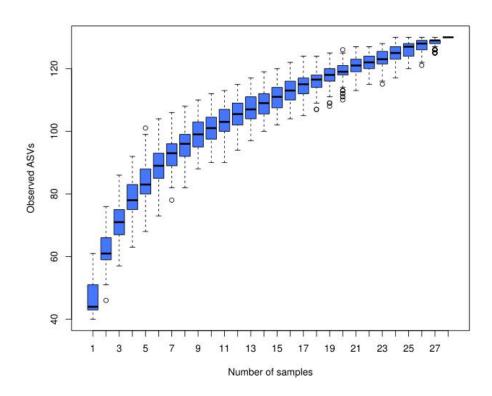

**Supplementary Figure S4** Accumulation analysis of ASV richness of eDNA replicates.