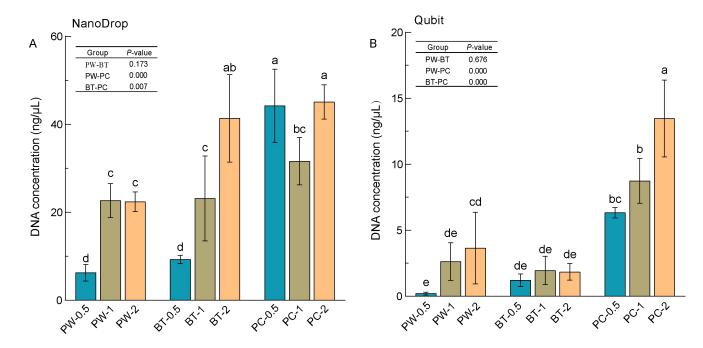

## **Supplementary Materials**

Supplementary Figure S1 Molecular workflow of the experiment.

**Supplementary Figure S2** DNA concentrations (ng/μl) captured by different filtration water volumes and extraction methods with filtration-based precipitation in PRE. (a) DNA concentrations measured by NanoDrop; (b) DNA concentrations measured by Qubit fluorimeter.